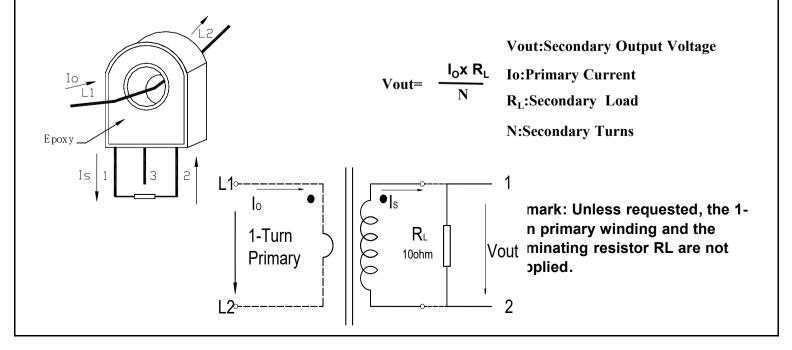

## Test circuit:

## according to formula:Bold lines indicate linear region

| Electrical Characteristics |                                                |                                    |                          |               |         |           |         |  |  |  |
|----------------------------|------------------------------------------------|------------------------------------|--------------------------|---------------|---------|-----------|---------|--|--|--|
| No                         | Item                                           |                                    |                          | Specification |         |           |         |  |  |  |
| 1                          | Rated Prima                                    | 0.1min ,60nom, 150max              |                          |               |         |           |         |  |  |  |
| 2                          | Secondary Turns                                |                                    | 1000Ts nominal0,13-990TS |               |         |           |         |  |  |  |
| 3                          | Dielectric Withstanding Voltage(Hi-Pot) (Vrms) |                                    | 4000V/1mA/1min           |               |         |           |         |  |  |  |
| 4                          | Impluse withstand voltage                      |                                    |                          | 5KV PEAK      |         |           |         |  |  |  |
| 5                          | Insulation Resistance(500VDC)                  |                                    |                          | 500MΩ Min     |         |           |         |  |  |  |
| 6                          | D.C.Resistance .at25 <sup>0</sup> C (Ω)        |                                    | 27~37Ω                   |               |         |           |         |  |  |  |
| 7                          | Accuracy C                                     | lass(%) RL≪10Ω                     | ±1%                      |               |         |           |         |  |  |  |
| 8                          | Primary Cui                                    | rent (Arms/50Hz)                   | 1.5                      | 10            | 30      | 60        | 150     |  |  |  |
| 9                          | Secondary (                                    | Output Voltage For 10Ω Load(mVrms) | 15±3%                    | 100±2%        | 300±1%  | 600±1%    | 1500±1% |  |  |  |
| 10                         | Storage temperature                            |                                    | -25°C~85°C               |               |         |           |         |  |  |  |
| 10                         | Ambient operating temperature range            |                                    | -20°C~70°C               |               |         |           |         |  |  |  |
| Mechanical Specifications  |                                                |                                    |                          |               |         |           |         |  |  |  |
| No                         | Item                                           |                                    | Describe                 |               |         |           |         |  |  |  |
| 1                          | Housing                                        |                                    | Plastic                  |               |         |           |         |  |  |  |
| 2                          | Encapsulant                                    |                                    | Еорху                    |               |         |           |         |  |  |  |
| 3                          | Flame retardant                                |                                    | UL94-V0                  |               |         |           |         |  |  |  |
| 4                          | Terminals                                      |                                    | Pin Φ0.8                 |               |         |           |         |  |  |  |
| 5                          | CUP PBT or ABS                                 |                                    |                          |               |         |           |         |  |  |  |
| 6                          | All material to the requirement of ROHS        |                                    |                          |               |         |           |         |  |  |  |
|                            | Date Modification                              |                                    | Drawn by:                |               |         | yangxiufe |         |  |  |  |
|                            |                                                |                                    | Checked by:              |               |         | wushiz    |         |  |  |  |
|                            |                                                |                                    | Approved by:             |               | stevenw |           |         |  |  |  |