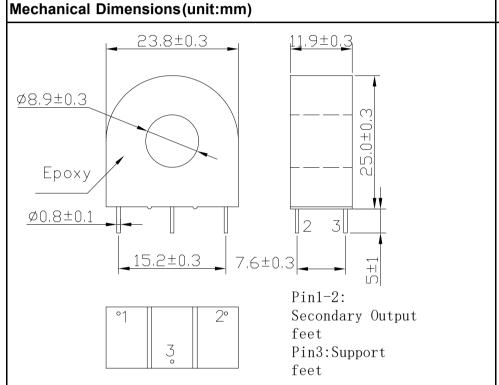

| SPECIFICATION FOR APPROVAL |                     |                  |   |  |  |  |  |
|----------------------------|---------------------|------------------|---|--|--|--|--|
| Customer Name              |                     | Rev              | В |  |  |  |  |
| Description                | Current Transformer | Date             |   |  |  |  |  |
| Part No                    | CT 16-1             | Customer Part No |   |  |  |  |  |

## according to formula:Bold lines indicate linear region

| Electrical Characteristics |                                                |                                    |                          |               |         |           |         |  |  |  |
|----------------------------|------------------------------------------------|------------------------------------|--------------------------|---------------|---------|-----------|---------|--|--|--|
| No                         | Item                                           |                                    |                          | Specification |         |           |         |  |  |  |
| 1                          | Rated Prima                                    | 0.1min ,60nom, 150max              |                          |               |         |           |         |  |  |  |
| 2                          | Secondary Turns                                |                                    | 1000Ts nominal0,13-990TS |               |         |           |         |  |  |  |
| 3                          | Dielectric Withstanding Voltage(Hi-Pot) (Vrms) |                                    | 4000V/1mA/1min           |               |         |           |         |  |  |  |
| 4                          | Impluse withstand voltage                      |                                    |                          | 5KV PEAK      |         |           |         |  |  |  |
| 5                          | Insulation Resistance(500VDC)                  |                                    |                          | 500MΩ Min     |         |           |         |  |  |  |
| 6                          | D.C.Resistance .at25 <sup>0</sup> C (Ω)        |                                    | 27~37Ω                   |               |         |           |         |  |  |  |
| 7                          | Accuracy C                                     | lass(%) RL≪10Ω                     | ±1%                      |               |         |           |         |  |  |  |
| 8                          | Primary Cui                                    | rent (Arms/50Hz)                   | 1.5                      | 10            | 30      | 60        | 150     |  |  |  |
| 9                          | Secondary (                                    | Output Voltage For 10Ω Load(mVrms) | 15±3%                    | 100±2%        | 300±1%  | 600±1%    | 1500±1% |  |  |  |
| 10                         | Storage temperature                            |                                    | -25°C~85°C               |               |         |           |         |  |  |  |
| 10                         | Ambient operating temperature range            |                                    | -20°C~70°C               |               |         |           |         |  |  |  |
| Mechanical Specifications  |                                                |                                    |                          |               |         |           |         |  |  |  |
| No                         | Item                                           |                                    | Describe                 |               |         |           |         |  |  |  |
| 1                          | Housing                                        |                                    | Plastic                  |               |         |           |         |  |  |  |
| 2                          | Encapsulant                                    |                                    | Еорху                    |               |         |           |         |  |  |  |
| 3                          | Flame retardant                                |                                    | UL94-V0                  |               |         |           |         |  |  |  |
| 4                          | Terminals                                      |                                    | Pin Φ0.8                 |               |         |           |         |  |  |  |
| 5                          | CUP PBT or ABS                                 |                                    |                          |               |         |           |         |  |  |  |
| 6                          | All material to the requirement of ROHS        |                                    |                          |               |         |           |         |  |  |  |
|                            | Date Modification                              |                                    | Drawn by:                |               |         | yangxiufe |         |  |  |  |
|                            |                                                |                                    | Checked by:              |               |         | wushiz    |         |  |  |  |
|                            |                                                |                                    | Approved by:             |               | stevenw |           |         |  |  |  |